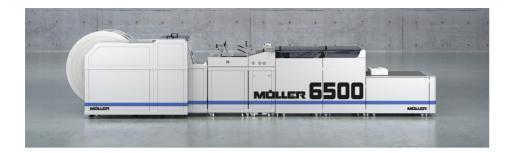

### **MÜLLER 6500**

Compact web cutting – from the paper roll to the finished document stack