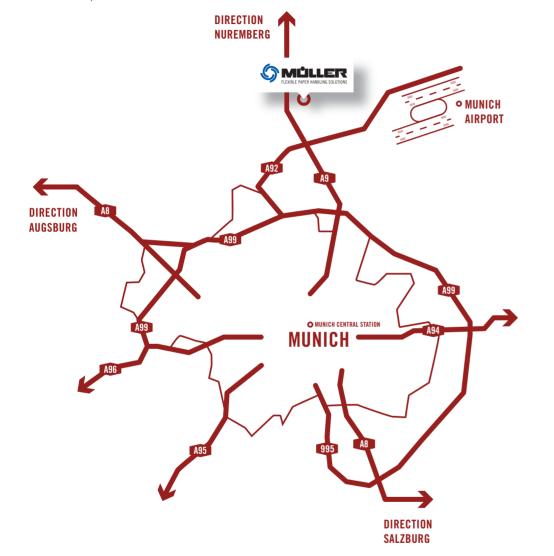

Müller Apparatebau GmbH Gewerbepark 19 85402 Kranzberg, Germany info@mueller-phs.com www.mueller-phs.com

AIRPLANE: MUNICH AIRPORT (MUC), by taxi 20 min. CAR: AUTOBAHN A9, exit Allershausen no. 67 TRAIN: MUNICH CENTRAL STATION, by taxi 40 min.